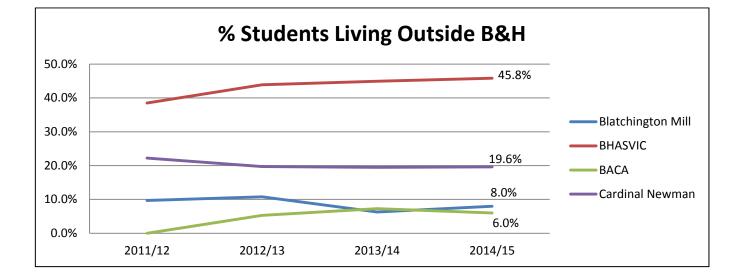

**Home Location Data** This section provides information on home location of Key Stage 5 students studying in Brighton & Hove, broken down by further education provider (*Source: 16-18 EFA Funded Institution Data & MI Report, versions from June 2014, December 2014, June 2015 and December 2015*)