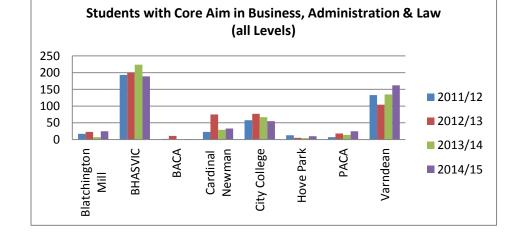

- list of subjects and qualification types being offered in the sector area by each further education provider for 2016/7 (*data based* on offer in prospectus and communication with further education providers)
- A Levels, BTECS and other qualifications being taken by those completing Key Stage 5 in 2014. Please note this only includes figures for Level 3 qualifications. Figures for 2015 will be available shortly (*Source: Post-16 LPUK Datadashboard Brighton & Hove City Council Headline Measures Report*)
- Graph showing count of students with core aim in the sector for the last four years, broken down by further education provider. **Please note this includes students studying for qualifications at all levels** (Source: 16-18 EFA Funded Institution Data & MI Report, versions from June 2014, December 2014, June 2015 and December 2015)

|                                                                     | Sector Subject Area: Business, Auministration & Law   |                                                                                 |                                                                                                                                                                                                                                                                                             |  |  |  |  |  |  |  |  |
|---------------------------------------------------------------------|-------------------------------------------------------|---------------------------------------------------------------------------------|---------------------------------------------------------------------------------------------------------------------------------------------------------------------------------------------------------------------------------------------------------------------------------------------|--|--|--|--|--|--|--|--|
| SIXTH FORM PROVISION 2016/7                                         |                                                       |                                                                                 |                                                                                                                                                                                                                                                                                             |  |  |  |  |  |  |  |  |
| Blatchington Mill                                                   | Cardinal Newman                                       | PACA                                                                            | BACA                                                                                                                                                                                                                                                                                        |  |  |  |  |  |  |  |  |
| Business Studies (A Level/Intermediate Level 2)<br>Law (A Level)    | Business (BTEC Level 3/BTEC Level 2)<br>Law (A Level) |                                                                                 | Business (BTEC Level 3)                                                                                                                                                                                                                                                                     |  |  |  |  |  |  |  |  |
| Hove Park                                                           | BHASVIC                                               | Varndean                                                                        | City College                                                                                                                                                                                                                                                                                |  |  |  |  |  |  |  |  |
| Business (GCSE)<br>Business Studies (A Level)<br>Law (A Level/GCSE) | Accounting (A Level)<br>Law (A Level/GCSE)            | Business (BTEC First Level 2 Cert/BTEC First Level 2<br>Award)<br>Law (A Level) | Accounting & Business (Level 2 AAT Dip)<br>Accounting (Level 3 Dip & Level 4 Dip)<br>Vocational Studies (Business Studies) (BTEC Level 1 Dip)<br>Business (Level 2 BTEC, Level 3 BTEC Dip/Ext Dip)<br>Apprenticeships in Accountancy, Business<br>Administration, Management & Team Leading |  |  |  |  |  |  |  |  |

## Sector Subject Area: Business, Administration & Law

| Business, administration and | Accounting and finance |
|------------------------------|------------------------|
| law includes:                | Administration         |
|                              | Business management    |
|                              | Marketing and sales    |
|                              | Customer service       |
|                              | Law and legal services |
|                              | Business               |