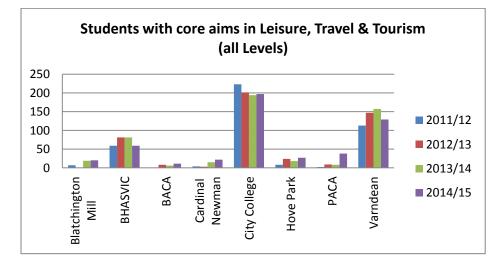

## Sector Subject Area: Leisure, Travel & Tourism

| SIXTH FORM PROVISION 2016/7                                                                                                                                   |                                                                                                                                                                                                                                                                                                                                                                                                         |                                                                          |                                                                                                                                                                                                                                                                              |  |  |  |  |  |
|---------------------------------------------------------------------------------------------------------------------------------------------------------------|---------------------------------------------------------------------------------------------------------------------------------------------------------------------------------------------------------------------------------------------------------------------------------------------------------------------------------------------------------------------------------------------------------|--------------------------------------------------------------------------|------------------------------------------------------------------------------------------------------------------------------------------------------------------------------------------------------------------------------------------------------------------------------|--|--|--|--|--|
| Blatchington Mill                                                                                                                                             | Cardinal Newman                                                                                                                                                                                                                                                                                                                                                                                         | PACA                                                                     | BACA                                                                                                                                                                                                                                                                         |  |  |  |  |  |
| Sport (A Level)<br>Travel & Tourism (A Level/Intermediate)                                                                                                    | Physical Education (A Level)<br>Sport (Level 3 BTEC Advanced Subsidiary)<br>Sports Leadership (Level 2 Other)<br>Travel & Tourism (BTEC Level 3/BTEC Level 2)                                                                                                                                                                                                                                           | Sport (BTEC Level 3)                                                     | Sport Science (Level 3 BTEC)<br>Travel & Tourism (Level 3)<br>*Cricket Specialist Academy<br>*Football Specialist Academy                                                                                                                                                    |  |  |  |  |  |
| Hove Park                                                                                                                                                     | BHASVIC                                                                                                                                                                                                                                                                                                                                                                                                 | Varndean                                                                 | City College                                                                                                                                                                                                                                                                 |  |  |  |  |  |
| FA Football Coaching (as part of Sport BTEC)<br>Leisure & Tourism (GCSE)<br>Sport (Level 3 BTEC Dip & Ext Dip/<br>BTEC Level 2)<br>Travel & Tourism (A Level) | Community & Higher Sports Leadership(Level 3 Other)<br>Fitness Instructing – Gym Based Exercise (Level 2 NCFE)<br>Improving Personal Exercise & Nutrition (Level 2 NCFE)<br>Sport (BTEC Level 3)<br>Sport & Physical Education (A Level)<br>Sport Performance (Level 3 Other)<br>Sport Science (BTEC Level 3)<br>Apprenticeship in Sporting Excellence<br>(Basketball, 1 <sup>st</sup> 4 Sport Level 3) | Sport (BTEC Level 3/BTEC Level 2)<br>Travel & Tourism (BTEC SubDip, Dip) | Sport (Level 1, Level 2 Dip, Level 3 Sub Dip, Dip)<br>*Football Development Academy<br>*Boxing Elite Academy<br>Travel & Tourism (BTEC Level 1 Dip, Level 3 Dip, Ext Dip)<br>Taking Off Into Travel (Level 2)<br>Moving On Into Travel (Level 2)<br>Air Cabin Crew (Level 2) |  |  |  |  |  |

| Leisure, travel and | Sport, leisure and recreation |
|---------------------|-------------------------------|
| tourism includes:   | Sport                         |
|                     | Public services               |
|                     | Travel and tourism            |