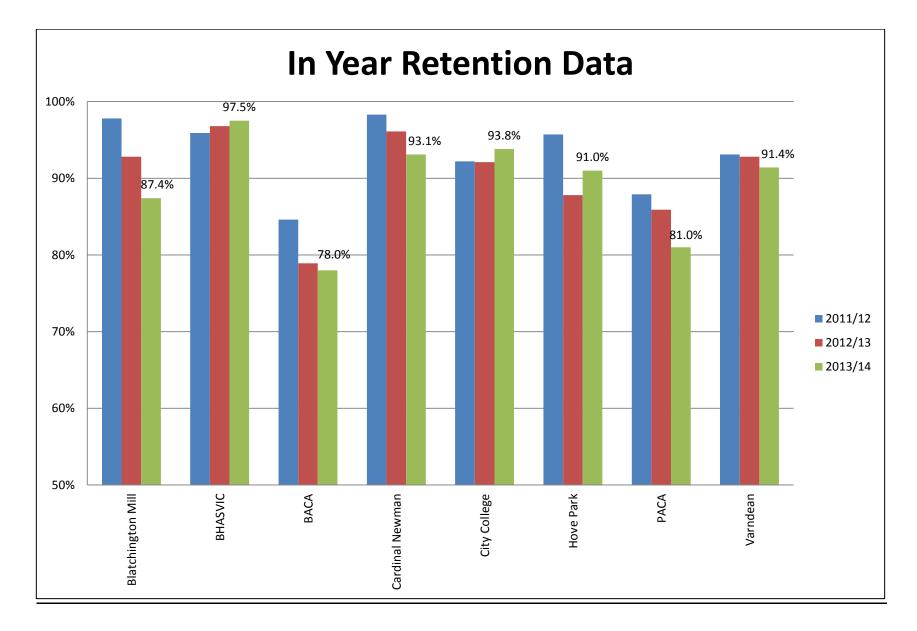

**Retention Data** This section provides information on student retention by each further education provider, including transition, in-year and overall retention rates (*page 25 – Source: Blatchington Mill, PACA, Hove Park, BACA and Cardinal Newman– Post-16 LPUK Datadashboard Brighton & Hove City Council Headline Measures Report (Validated 2014 & 2015 Results Data), BHASVIC, Varndean and City College provided directly by further education provider, page 26 - 16-18 EFA Funded Institution Data & MI Report, versions from June 2014, December 2014, June 2015 and December 2015)* 