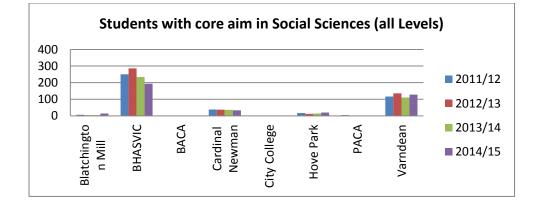

## Sector Subject Area: Social Sciences

| SIXTH FORM PROVISION 2016/7                    |                                           |                                         |                      |  |  |  |  |  |  |
|------------------------------------------------|-------------------------------------------|-----------------------------------------|----------------------|--|--|--|--|--|--|
| Blatchington Mill                              | Cardinal Newman                           | PACA                                    | BACA                 |  |  |  |  |  |  |
| Economics (A Level)                            | Economics (A Level)                       |                                         |                      |  |  |  |  |  |  |
| Geography (A Level)                            | Geography (A Level)                       | Geography (A Level)                     |                      |  |  |  |  |  |  |
| Government & Politics (A Level/Intermediate)   | Politics (A Level)                        | Psychology (A Level)                    | Psychology (A Level) |  |  |  |  |  |  |
| Psychology (A Level)                           | Psychology (A Level)                      | Sociology (A Level)                     |                      |  |  |  |  |  |  |
| Sociology (A Level/Intermediate)               | Sociology (A Level)                       |                                         |                      |  |  |  |  |  |  |
| Hove Park                                      | BHASVIC                                   | Varndean                                | City College         |  |  |  |  |  |  |
| Economics (A Level)                            | Economics (A Level)                       | Economics (A Level)                     |                      |  |  |  |  |  |  |
| Geography (A Level)                            | Environmental Studies (A Level)           | Geography (A Level), Politics (A Level) |                      |  |  |  |  |  |  |
| Government & Politics (A Level)                | Geography (A Level), Politics (A Level)   | Psychology (A Level)                    |                      |  |  |  |  |  |  |
| Psychology (A Level/GCSE), Sociology (A Level) | Psychology (A Level), Sociology (A Level) | Sociology (A Level)                     |                      |  |  |  |  |  |  |

#### Exams Taken 2014 (Level 3 only, L3VA 1 Year Overview)

| Subject (s)            | A Level VQ | A Level<br>Double VQ | A Level | AS Level | AS Level VQ | BTEC Cert | BTEC SubDip | BTEC Dip | BTEC ExtDip | BTEC Dip90 |
|------------------------|------------|----------------------|---------|----------|-------------|-----------|-------------|----------|-------------|------------|
| Anthropology           | 15         |                      |         |          | 18          |           |             |          |             |            |
| Citizenship            |            |                      |         | 7        |             |           |             |          |             |            |
| Economics              |            |                      | 124     | 70       |             |           |             |          |             |            |
| Geography              |            |                      | 123     | 53       |             |           |             |          |             |            |
| Politics               |            |                      | 113     | 34       |             |           |             |          |             |            |
| Psychology             |            |                      | 318     | 124      |             |           |             |          |             |            |
| Science: Environmental |            |                      | 17      | 12       |             |           |             |          |             |            |
| Science In Society     |            |                      |         | 58       |             |           |             |          |             |            |
| Sociology              |            |                      | 179     | 70       |             |           |             |          |             |            |
| World Development      |            |                      | 26      | 15       |             |           |             |          |             |            |

| Social sciences | Social sciences             |
|-----------------|-----------------------------|
| includes:       | Geography                   |
|                 | Sociology and social policy |
|                 | Psychology                  |
|                 | Politics                    |
|                 | Economics                   |
|                 | Anthropology                |