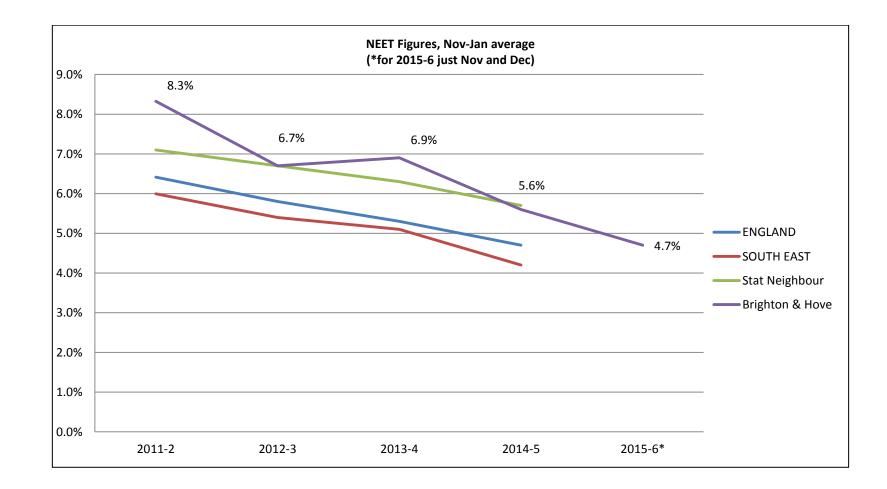

**NEET Data** This section shows information on 16-19 year olds not in education, employment or training. (Graphs based on data collated by Lynne Begley, Performance Analyst NEET, Youth Employability Service and Chaithra George, Data, Research & Information Management Team, CCIS & Youth Support Service)