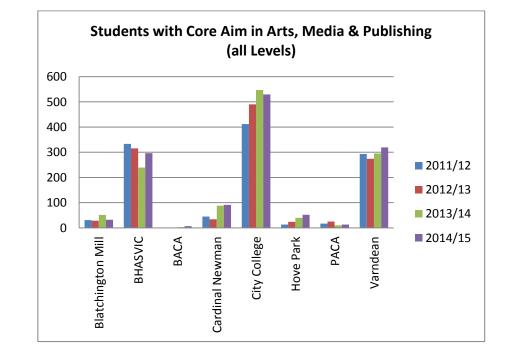

- list of subjects and qualification types being offered in the sector area by each further education provider for 2016/7 (*data based* on offer in prospectus and communication with further education providers)
- A Levels, BTECS and other qualifications being taken by those completing Key Stage 5 in 2014. Please note this only includes figures for Level 3 qualifications. Figures for 2015 will be available shortly (*Source: Post-16 LPUK Datadashboard Brighton & Hove City Council Headline Measures Report*)
- Graph showing count of students with core aim in the sector for the last four years, broken down by further education provider. **Please note this includes students studying for qualifications at all levels** (Source: 16-18 EFA Funded Institution Data & MI Report, versions from June 2014, December 2014, June 2015 and December 2015)

| Sector Subject Area: Arts, Media | & Publishing |
|----------------------------------|--------------|
|----------------------------------|--------------|

|                                                                                                                                                                                                                                                                                                                                  | SIXTH FORM PROVISION 2016/7                                                                                                                                                                                                                                                                                                                                                                                                                                                                                                                         |                                                                                                                                                                                                                                                                                                                                                                                |                                                                                                                                                                                                                                                                                                                                                                                                                                                                                                                                                                                      |  |  |  |  |  |  |  |  |
|----------------------------------------------------------------------------------------------------------------------------------------------------------------------------------------------------------------------------------------------------------------------------------------------------------------------------------|-----------------------------------------------------------------------------------------------------------------------------------------------------------------------------------------------------------------------------------------------------------------------------------------------------------------------------------------------------------------------------------------------------------------------------------------------------------------------------------------------------------------------------------------------------|--------------------------------------------------------------------------------------------------------------------------------------------------------------------------------------------------------------------------------------------------------------------------------------------------------------------------------------------------------------------------------|--------------------------------------------------------------------------------------------------------------------------------------------------------------------------------------------------------------------------------------------------------------------------------------------------------------------------------------------------------------------------------------------------------------------------------------------------------------------------------------------------------------------------------------------------------------------------------------|--|--|--|--|--|--|--|--|
| Blatchington Mill                                                                                                                                                                                                                                                                                                                | Cardinal Newman                                                                                                                                                                                                                                                                                                                                                                                                                                                                                                                                     | PACA                                                                                                                                                                                                                                                                                                                                                                           | BACA                                                                                                                                                                                                                                                                                                                                                                                                                                                                                                                                                                                 |  |  |  |  |  |  |  |  |
| Art (A Level)<br>Arts Award (A Level/Intermediate Level 2)<br>Creative Visual Art (A Level)<br>Design (A Level)<br>Drama & Theatre Studies (A Level)<br>Film Studies (A Level)<br>Media Studies (A Level)<br>Music (A Level)<br>Music Technology (A Level)<br>Performing Arts/Musical Theatre (A Level)<br>Photography (A Level) | Art (A Level)Creative Media Production (Level 2 BTEC)<br>Dance (A Level)Award (A Level/Intermediate Level 2)Dance (A Level)Creative Visual Art (A Level)Drama & Theatre Studies (A Level)Design (A Level)Design: 3D Product Design (A Level)Drama & Theatre Studies (A Level)Extended Project (Level 3 Other)Film Studies (A Level)Film Studies (A Level)Media Studies (A Level)Film Studies (A Level)Music (A Level)Music (A Level)Music Technology (A Level)Music Technology (A Level)Dorming Arts/Musical Theatre (A Level)Photography (A Level) |                                                                                                                                                                                                                                                                                                                                                                                | Art (A Level)<br>Creative Digital Media (BTEC Level 3)<br>*Digital Media Specialist Academy                                                                                                                                                                                                                                                                                                                                                                                                                                                                                          |  |  |  |  |  |  |  |  |
| Hove Park                                                                                                                                                                                                                                                                                                                        | BHASVIC                                                                                                                                                                                                                                                                                                                                                                                                                                                                                                                                             | Varndean                                                                                                                                                                                                                                                                                                                                                                       | City College                                                                                                                                                                                                                                                                                                                                                                                                                                                                                                                                                                         |  |  |  |  |  |  |  |  |
| Art & Design (A Level)<br>Creative iMedia (Level 2)<br>Creative Writing (A Level)<br>Design 3D (A Level)<br>Drama & Theatre Studies (A Level)<br>Extended Project (A Level)<br>Graphic Design (& Communication) (A Level)<br>Music (Level 3 BTEC Dip/Ext Dip)<br>Photography (A Level)<br>Product Design (A Level)               | Communication & Culture (A Level)<br>Creative Media Production (BTEC Level 3)<br>Dance (A Level)<br>Drama & Theatre Studies (A Level)<br>Film Studies (A Level)<br>Fine Art (A Level)<br>Graphic Design (& Communication) (A Level)<br>Media Studies (A Level)<br>Music (A Level)<br>Music Theory (ABRSM/LCM)<br>Photography (A Level)<br>Performance Studies (A Level)<br>Textiles (A Level)                                                                                                                                                       | Creative Media Production<br>(BTEC Level 3/OCR Level 2 Technical Extended<br>Certificate)<br>Dance (BTEC Level 3 Sub Dip)<br>Drama (& Theatre Studies) (A Level)<br>Film Studies (A Level)<br>Fine Art (A Level)<br>Graphic Design (& Communication) (A Level)<br>Media Studies (A Level)<br>Music (A Level)<br>Photography (A Level/BTEC Level 2 Award)<br>Textiles (A Level) | Art & Design<br>(Level 1 Dip, Level 2 Dip, Level 3 Dip, Ext Dip)<br>Art & Design (Level 3/4 Foundation)<br>Art & Design – Creative Media Prod. or Film (Level 1)<br>Creative Media Production & Technology (Level 2 Dip,<br>Level 3 Games Dip, Ext Dip)<br>Creative Media Production & Technology – Film (Level 2<br>Dip, Level 3 Dip, Ext Dip)<br>Dance (Level 3 Dip & Ext Dip)<br>Music Performance & Production (Level 3 Dip, Ext Dip)<br>Performing & Production Arts<br>(Level 2 UAL Dip, Level 3 UAL Dip & Ext Dip)<br>Photography (Level 3 Dip, Ext Dip, Level 3/4 Found Dip) |  |  |  |  |  |  |  |  |

| Arts, media and      | Performing arts                     |  |  |  |  |  |
|----------------------|-------------------------------------|--|--|--|--|--|
| publishing includes: | Visual arts                         |  |  |  |  |  |
|                      | Media and communication             |  |  |  |  |  |
|                      | Publishing and information services |  |  |  |  |  |