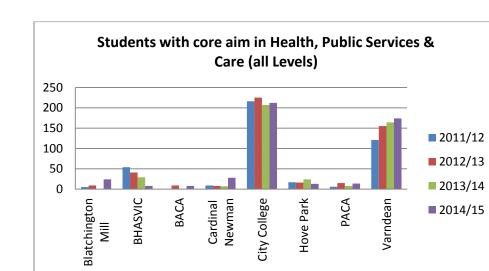

## Sector Subject Area: Health, Public Services & Care

| SIXTH FORM PROVISION 2016/7                                              |                                                     |                                                             |                                                                                                                                                                                                                                                                                                                                                                                                                                         |  |  |  |  |  |  |  |
|--------------------------------------------------------------------------|-----------------------------------------------------|-------------------------------------------------------------|-----------------------------------------------------------------------------------------------------------------------------------------------------------------------------------------------------------------------------------------------------------------------------------------------------------------------------------------------------------------------------------------------------------------------------------------|--|--|--|--|--|--|--|
| Blatchington Mill                                                        | Cardinal Newman                                     | PACA                                                        | BACA                                                                                                                                                                                                                                                                                                                                                                                                                                    |  |  |  |  |  |  |  |
| Health & Social Care (A Level/Intermediate)<br>Public Services (A Level) | Health & Social Care<br>(BTEC Level 3/BTEC Level 2) | Health & Social Care<br>(BTEC Level 3/BTEC Level 2)         | Childcare (Level 3)                                                                                                                                                                                                                                                                                                                                                                                                                     |  |  |  |  |  |  |  |
| Hove Park                                                                | BHASVIC                                             | Varndean                                                    | City College                                                                                                                                                                                                                                                                                                                                                                                                                            |  |  |  |  |  |  |  |
| Health & Social Care (BTEC Level 2)                                      | Health & Social Care (A Level/BTEC Level 3)         | Health & Social Care (A Level/BTEC Level 3/BTEC<br>Level 2) | Childcare (Level 1 Pathways Course)<br>Introduction To Early Years Education & Care (Level 2 Cache Cert)<br>Children's Play, Learning & Development (Level 3 BTEC Dip Ext Dip)<br>Health & Social Care (Level 1, Level 2 Dip, Level 3 Dip, Ext Dip)<br>Entry To Uniformed Services (Level 2 NCFE, Level 3 NCFE, Ext Dip)<br>Apprenticeship in Childcare and Adult Health & Social Care and<br>Supporting & Teaching Learning In Schools |  |  |  |  |  |  |  |

| Health, public    | Medicine and dentistry       |
|-------------------|------------------------------|
| services and care | Nursing and dental health    |
| includes:         | Complementary health studies |
|                   | Health and social care       |
|                   | Public services              |
|                   | Early years and playwork     |