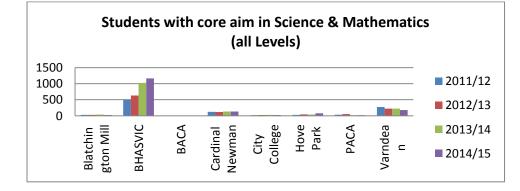

14

| Sector Subject Area: Science 8 | <b>Mathematics</b> |
|--------------------------------|--------------------|
|--------------------------------|--------------------|

| SIXTH FORM PROVISION 2016/7                   |                                            |                       |                                         |  |  |  |  |  |
|-----------------------------------------------|--------------------------------------------|-----------------------|-----------------------------------------|--|--|--|--|--|
| Blatchington Mill                             | Cardinal Newman                            | ΡΑϹΑ                  | BACA                                    |  |  |  |  |  |
| Applied Science (A Level)                     | Biology (A Level), Chemistry (A Level)     | Biology (A Level)     |                                         |  |  |  |  |  |
| Biology (A Level), Chemistry (A Level)        | Further Maths (A Level)                    | Chemistry (A Level)   |                                         |  |  |  |  |  |
| Core Maths (A Level)                          | Mathematics (A Level), Physics (A Level)   | Mathematics (A Level) | Biology (A Level)                       |  |  |  |  |  |
| Mathematics (A Level), Physics (A Level)      | Psychology (A Level)                       | Physics (A Level)     | Psychology (A Level)                    |  |  |  |  |  |
| Psychology (A Level)                          | Statistics (A Level)                       | Psychology (A Level)  |                                         |  |  |  |  |  |
| Hove Park                                     | BHASVIC                                    | Varndean              | City College                            |  |  |  |  |  |
| Applied Science (Level 3 BTEC Dip/Ext Dip)    | Biology (A Level)                          | Biology (A Level)     |                                         |  |  |  |  |  |
| Biology (A Level), Chemistry (A Level)        | Chemistry (A Level)                        | Chemistry (A Level)   |                                         |  |  |  |  |  |
| Core Maths (A Level), Further Maths (A Level) | Further Maths (Double with Maths, A Level) | Mathematics (A Level) | Applied Science (Level 3 Dip & Ext Dip) |  |  |  |  |  |
| Mathematics (A Level), Physics (A Level)      | Mathematics (A Level)                      | Physics (A Level)     |                                         |  |  |  |  |  |
| Psychology (A Level/GCSE)                     | Physics (A Level), Psychology (A Level)    | Psychology (A Level)  |                                         |  |  |  |  |  |

#### Exams Taken 2014 (Level 3 only, L3VA 1 Year Overview)

| Subject (s)            | A Level VQ | A Level Double VQ | A Level | AS Level | AS Level VQ | BTEC Cert | BTEC SubDip | BTEC Dip | BTEC ExtDip | AFSM FSMQ |
|------------------------|------------|-------------------|---------|----------|-------------|-----------|-------------|----------|-------------|-----------|
| Additional Mathematics |            |                   |         |          |             |           |             |          |             | х         |
| Applied Science        |            |                   |         |          |             |           | 29          |          | 4           |           |
| Biology                |            |                   | 248     | 120      |             |           |             |          |             |           |
| Chemistry              |            |                   | 228     | 108      |             |           |             |          |             |           |
| Mathematics            |            |                   | 397     | 85       |             |           |             |          |             |           |
| Further Maths          |            |                   | 55      | 49       |             |           |             |          |             |           |
| Physics                |            |                   | 153     | 85       |             |           |             |          |             |           |
| Psychology             |            |                   | 318     | 124      |             |           |             |          |             |           |
| Science: Electronics   |            |                   |         | 7        |             |           |             |          |             |           |

| Science and mathematics | Science                    |
|-------------------------|----------------------------|
| includes:               | Psychology                 |
|                         | Mathematics and statistics |