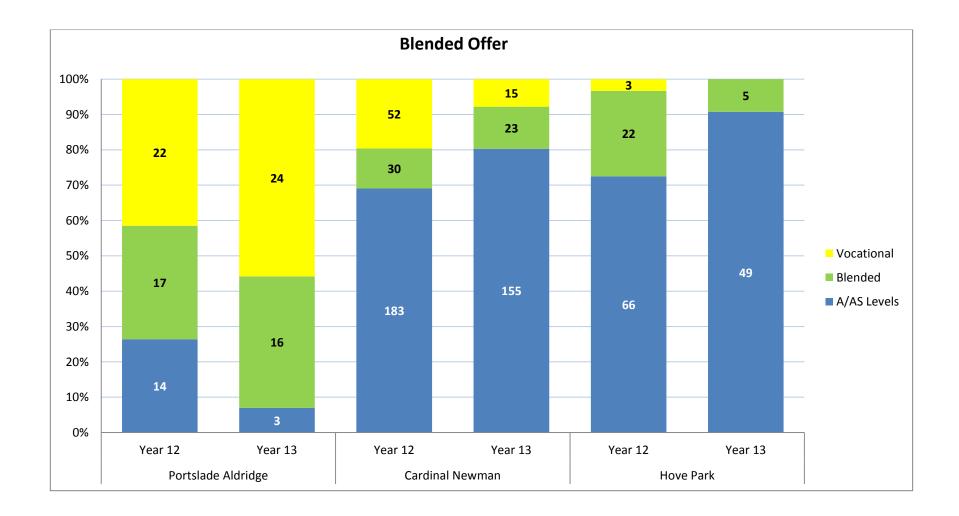

**Type of Offer** This section shows data regarding the sort of offer being given by further education providers, in terms of academic, vocational and blended offers (*Source: Blended offer figures provided by further education providers, correct as of 08/01/2016, Vocational % data from 16-18 EFA Funded Institution Data & MI Report, versions from June 2014, December 2014, June 2015 and December 2015*)