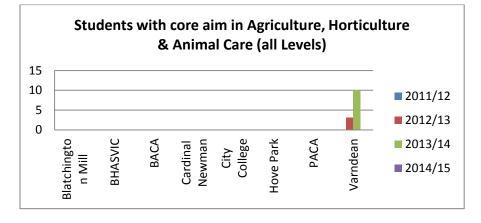

- list of subjects and qualification types being offered in the sector area by each further education provider for 2016/7 (*data based* on offer in prospectus and communication with further education providers)
- A Levels, BTECS and other qualifications being taken by those completing Key Stage 5 in 2014. Please note this only includes figures for Level 3 qualifications. Figures for 2015 will be available shortly (*Source: Post-16 LPUK Datadashboard Brighton & Hove City Council Headline Measures Report*)
- Graph showing count of students with core aim in the sector for the last four years, broken down by further education provider. **Please note this includes students studying for qualifications at all levels** (Source: 16-18 EFA Funded Institution Data & MI Report, versions from June 2014, December 2014, June 2015 and December 2015)

Other Further Education & Skills Areas Not Included in categories above:

• Agriculture, Horticulture & Animal Care

• Education & Training

• Preparation For Life & Work

• Family Learning

٠

- Community Development
  - Construction, Planning & The Built Environment **City College** offering Construction Multi Skills (Level 1) and Building Maintenance, Multi Trade Operations (Level 2) **BACA** offering Maintenance Operations (Apprenticeship, Level 1 & 2 City Guilds).