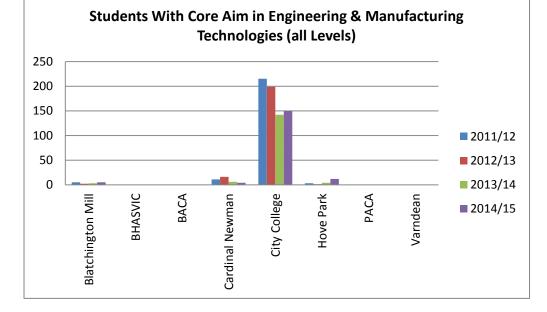

- list of subjects and qualification types being offered in the sector area by each further education provider for 2016/7 (*data based* on offer in prospectus and communication with further education providers)
- A Levels, BTECS and other qualifications being taken by those completing Key Stage 5 in 2014. Please note this only includes figures for Level 3 qualifications. Figures for 2015 will be available shortly (*Source: Post-16 LPUK Datadashboard Brighton & Hove City Council Headline Measures Report*)
- Graph showing count of students with core aim in the sector for the last four years, broken down by further education provider. **Please note this includes students studying for qualifications at all levels** (Source: 16-18 EFA Funded Institution Data & MI Report, versions from June 2014, December 2014, June 2015 and December 2015)

## Sector Subject Area: Engineering & Manufacturing Technologies

|                   | SIXTH FORM PRO  | OVISION 2016/7 |                                                                                                                                                                                                                                                                                                                                                                                                                                                                                                                                                                                                                                                                                                                                          |
|-------------------|-----------------|----------------|------------------------------------------------------------------------------------------------------------------------------------------------------------------------------------------------------------------------------------------------------------------------------------------------------------------------------------------------------------------------------------------------------------------------------------------------------------------------------------------------------------------------------------------------------------------------------------------------------------------------------------------------------------------------------------------------------------------------------------------|
| Blatchington Mill | Cardinal Newman | PACA           | BACA                                                                                                                                                                                                                                                                                                                                                                                                                                                                                                                                                                                                                                                                                                                                     |
|                   |                 |                | Carpentry & Joinery (Apprenticeship,<br>Level 1&2 City & Guilds)                                                                                                                                                                                                                                                                                                                                                                                                                                                                                                                                                                                                                                                                         |
| Hove Park         | BHASVIC         | Varndean       | City College                                                                                                                                                                                                                                                                                                                                                                                                                                                                                                                                                                                                                                                                                                                             |
|                   |                 |                | Carpentry & Joinery (Level 1 Dip)<br>Site Carpentry (Level 2 Dip, Level 3 Dip)<br>Bench Joinery (Level 2 Dip, Level 3 Dip)<br>Engineering Technologies (Level 1 Dip)<br>Performing Engineering Operations (Level 2)<br>Electrical/Plumbing Installation (Level 1 Dip)<br>Electrical Installation (Level 2 Dip, Level 3 Dip)<br>Vocational Studies Foundation Learning (Level 1, Level 2)<br>Light Maintenance Vehicle & Repair (Level 1, Level 2)<br>Light Vehicle Diagnostics & Rectification (Level 3)<br>Painting & Decorating (Level 2, Level 3)<br>Plumbing (Level 1, Level 2 Dip, Level 3 Dip)<br>Apprenticeships in Carpentry & Joinery, Electrical,<br>Maintenance Operations, Motor Vehicle, Plumbing,<br>Painting & Decorating |

| Engineering and        | Engineering                   |
|------------------------|-------------------------------|
| manufacturing          | Manufacturing technologies    |
| technologies includes: | Motor vehicle                 |
|                        | Transportation operations and |
|                        | maintenance                   |