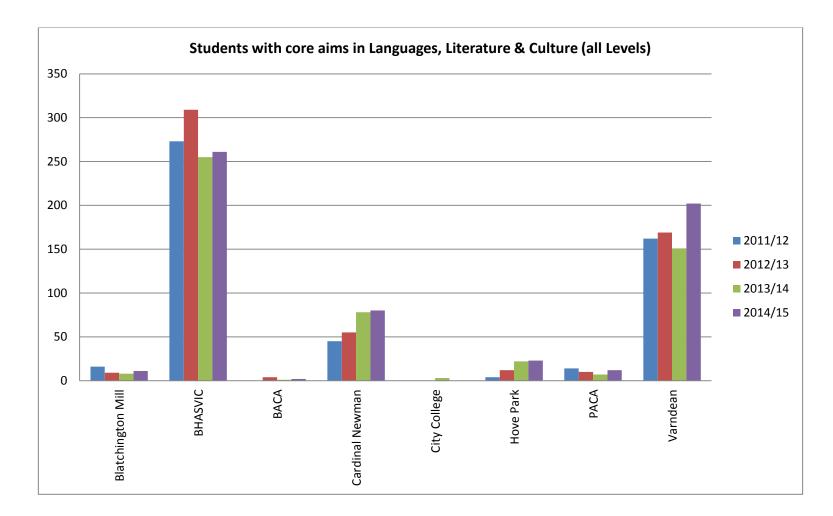

## Sector Subject Area: Languages, Literature & Culture

|                                                                                                                                       | SIXTH FORM PROVISION 2016/7                                                                                                                             |                                                                                                                                  |                              |  |  |  |  |  |  |
|---------------------------------------------------------------------------------------------------------------------------------------|---------------------------------------------------------------------------------------------------------------------------------------------------------|----------------------------------------------------------------------------------------------------------------------------------|------------------------------|--|--|--|--|--|--|
| Blatchington Mill                                                                                                                     | Cardinal Newman                                                                                                                                         | PACA                                                                                                                             | BACA                         |  |  |  |  |  |  |
| Creative Writing (A Level)<br>English Lang & Lit (A Level)<br>French (A Level/NVQ Intermediate)<br>Spanish (A Level/NVQ Intermediate) | English Lang & Lit (A Level)<br>English Language (A Level)<br>English Literature (A Level)<br>French (A Level)<br>German (A Level)<br>Spanish (A Level) | English Lit & Lang (GCSE)<br>English Literature (A Level)<br>French (A Level)                                                    | English Literature (A Level) |  |  |  |  |  |  |
| Hove Park                                                                                                                             | BHASVIC                                                                                                                                                 | Varndean                                                                                                                         | City College                 |  |  |  |  |  |  |
| English Literature (A Level)<br>French (A Level)<br>German (A Level)<br>Spanish (A Level)                                             | English Lang & Lit (A Level)<br>English Language (A Level)<br>English Literature (A Level)<br>French (A Level)<br>German (A Level)<br>Spanish (A Level) | English Language (A Level)<br>English Literature (A Level, IBD)<br>French (A Level)<br>German (A Level)<br>Spanish (A Level/NVQ) |                              |  |  |  |  |  |  |

#### Exams Taken 2014 (Level 3 only, L3VA 1 Year Overview)

| Subject(s)         | A Level | A Level | A Level | AS Level | AS Level | BTEC Cert | BTEC   | BTEC Dip | BTEC   | BTEC  |
|--------------------|---------|---------|---------|----------|----------|-----------|--------|----------|--------|-------|
| 5005/201(5)        | VQ      | Double  |         |          | VQ       |           | SubDip |          | ExtDip | Dip90 |
| Arabic             |         |         | 3       |          |          |           |        |          |        |       |
| Chinese            |         |         | 5       |          |          |           |        |          |        |       |
| Creative Writing   |         |         |         | Х        |          |           |        |          |        |       |
| English            |         |         | 106     | 25       |          |           |        |          |        |       |
| English Language   |         |         | 146     | 30       |          |           |        |          |        |       |
| English Literature |         |         | 186     | 89       |          |           |        |          |        |       |
| French             |         |         | 60      | 41       |          |           |        |          |        |       |
| German             |         |         | 12      | 9        |          |           |        |          |        |       |
| Latin              |         |         | Х       |          |          |           |        |          |        |       |
| Persian            |         |         | Х       |          |          |           |        |          |        |       |
| Polish             |         |         | 2       |          |          |           |        |          |        |       |
| Portuguese         |         |         | 2       |          |          |           |        |          |        |       |
| Spanish            |         |         | 44      | 26       |          |           |        |          |        |       |

| Languages, literature and culture | English                                |
|-----------------------------------|----------------------------------------|
| includes:                         | Classical and modern foreign languages |
|                                   | Classical languages                    |
|                                   | Modern foreign languages               |
|                                   | Linguistics                            |