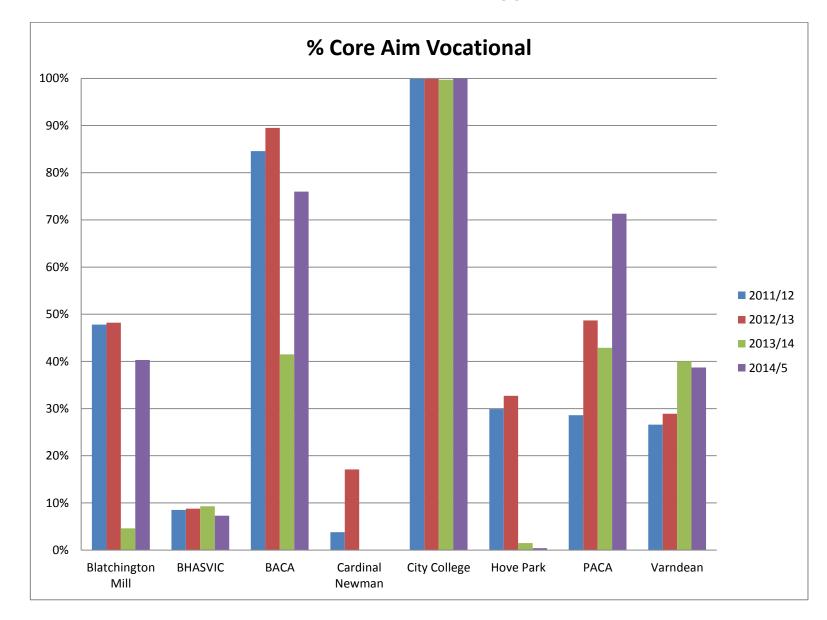

- list of subjects and qualification types being offered in the sector area by each further education provider for 2016/7 (*data based* on offer in prospectus and communication with further education providers)
- A Levels, BTECS and other qualifications being taken by those completing Key Stage 5 in 2014. Please note this only includes figures for Level 3 qualifications. Figures for 2015 will be available shortly (*Source: Post-16 LPUK Datadashboard Brighton & Hove City Council Headline Measures Report*)
- Graph showing count of students with core aim in the sector for the last four years, broken down by further education provider. **Please note this includes students studying for qualifications at all levels** (Source: 16-18 EFA Funded Institution Data & MI Report, versions from June 2014, December 2014, June 2015 and December 2015)

**Type of Offer** This section shows data regarding the sort of offer being given by further education providers, in terms of academic, vocational and blended offers (*Source: Blended offer figures provided by further education providers, correct as of 08/01/2016, Vocational % data from 16-18 EFA Funded Institution Data & MI Report, versions from June 2014, December 2014, June 2015 and December 2015*)