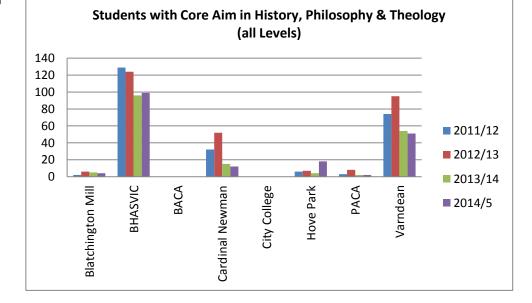

## Sector Subject Area: History, Philosophy & Theology

|                               | SIXTH FORM PROVISION 2016/7                        |                                  |              |  |  |  |  |  |  |
|-------------------------------|----------------------------------------------------|----------------------------------|--------------|--|--|--|--|--|--|
| Blatchington Mill             | Cardinal Newman                                    | PACA                             | BACA         |  |  |  |  |  |  |
| History (A Level)             | History (A Level)<br>Philosophy & Ethics (A Level) | History (A Level)                |              |  |  |  |  |  |  |
| Hove Park                     | BHASVIC                                            | Varndean                         | City College |  |  |  |  |  |  |
|                               | Archaeology (A Level)                              | History (A Level)                |              |  |  |  |  |  |  |
| History (A Level)             | Classical Civilisation (A Level)                   | Philosophy & Ethics (A Level)    |              |  |  |  |  |  |  |
| Philosophy & Ethics (A Level) | History (A Level)                                  | Archaeology (A Level)            |              |  |  |  |  |  |  |
|                               | Philosophy & Ethics (A Level)                      | Classical Civilisation (A Level) |              |  |  |  |  |  |  |

185

| History,              | Humanities                              |
|-----------------------|-----------------------------------------|
| Philosophy &          | History                                 |
| Theology<br>includes: | Archaeology and archaeological sciences |
|                       | Philosophy                              |
|                       | Theology and religious studies          |