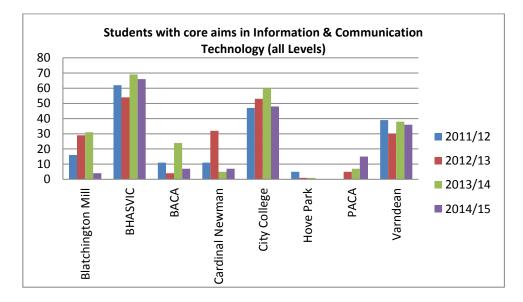

## Sector Subject Area: Information & Communication Technology

|                                      | SIXTH FORM PROVISION 2016/7                                                                       |                                             |                                                                         |  |  |  |  |  |  |  |
|--------------------------------------|---------------------------------------------------------------------------------------------------|---------------------------------------------|-------------------------------------------------------------------------|--|--|--|--|--|--|--|
| Blatchington Mill                    | Cardinal Newman                                                                                   | PACA                                        | BACA                                                                    |  |  |  |  |  |  |  |
| Computing (A Level)<br>ICT (A Level) | Computer Science (A Level)<br>Computing For Creative Industries<br>(Level 3 BTEC)<br>IT (A Level) | ICT (BTEC Level 3/BTEC Level 2)             |                                                                         |  |  |  |  |  |  |  |
| Hove Park                            | BHASVIC                                                                                           | Varndean                                    | City College                                                            |  |  |  |  |  |  |  |
| Computer Science (A Level)           | Computer Science (A Level)<br>Computing (BTEC Level 3)<br>ICT (A Level)                           | Computer Science (A Level)<br>ICT (A Level) | ICT (Level 2 BTEC Cert)<br>IT Practitioners (Level 3 BTEC Dip, Ext Dip) |  |  |  |  |  |  |  |

186

| Information and          | ICT for practitioners     |
|--------------------------|---------------------------|
| communication technology | Communications technology |
| includes:                | ICT for users             |