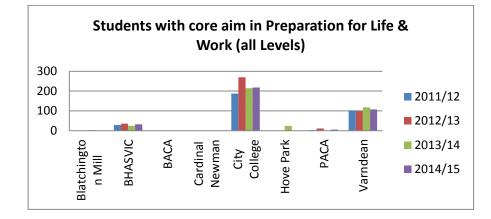

- list of subjects and qualification types being offered in the sector area by each further education provider for 2016/7 (*data based* on offer in prospectus and communication with further education providers)
- A Levels, BTECS and other qualifications being taken by those completing Key Stage 5 in 2014. Please note this only includes figures for Level 3 qualifications. Figures for 2015 will be available shortly (*Source: Post-16 LPUK Datadashboard Brighton & Hove City Council Headline Measures Report*)
- Graph showing count of students with core aim in the sector for the last four years, broken down by further education provider. **Please note this includes students studying for qualifications at all levels** (Source: 16-18 EFA Funded Institution Data & MI Report, versions from June 2014, December 2014, June 2015 and December 2015)

Other Further Education & Skills Areas Not Included in categories above:

• Agriculture, Horticulture & Animal Care

• Education & Training

• Preparation For Life & Work

• Family Learning

٠

- Community Development
  - Construction, Planning & The Built Environment **City College** offering Construction Multi Skills (Level 1) and Building Maintenance, Multi Trade Operations (Level 2) **BACA** offering Maintenance Operations (Apprenticeship, Level 1 & 2 City Guilds).