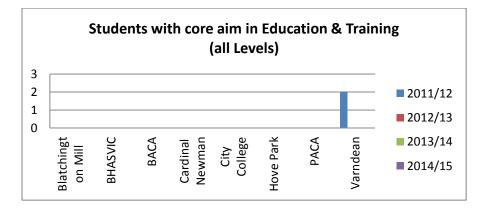

- list of subjects and qualification types being offered in the sector area by each further education provider for 2016/7 (*data based* on offer in prospectus and communication with further education providers)
- A Levels, BTECS and other qualifications being taken by those completing Key Stage 5 in 2014. Please note this only includes figures for Level 3 qualifications. Figures for 2015 will be available shortly (*Source: Post-16 LPUK Datadashboard Brighton & Hove City Council Headline Measures Report*)
- Graph showing count of students with core aim in the sector for the last four years, broken down by further education provider. **Please note this includes students studying for qualifications at all levels** (Source: 16-18 EFA Funded Institution Data & MI Report, versions from June 2014, December 2014, June 2015 and December 2015)

Other Further Education & Skills Areas Not Included in categories above:

• Agriculture, Horticulture & Animal Care

• Education & Training

• Preparation For Life & Work

• Family Learning

٠

- Community Development
  - Construction, Planning & The Built Environment **City College** offering Construction Multi Skills (Level 1) and Building Maintenance, Multi Trade Operations (Level 2) **BACA** offering Maintenance Operations (Apprenticeship, Level 1 & 2 City Guilds).