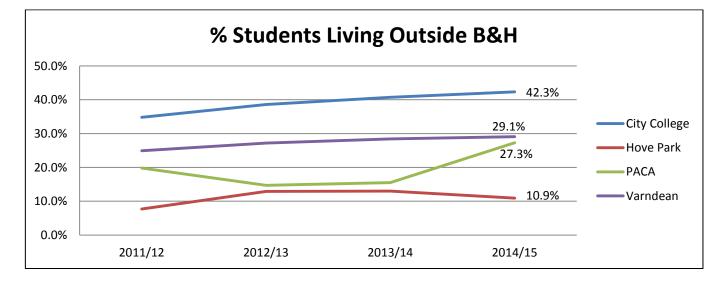

**Home Location Data** This section provides information on home location of Key Stage 5 students studying in Brighton & Hove, broken down by further education provider (*Source: 16-18 EFA Funded Institution Data & MI Report, versions from June 2014, December 2014, June 2015 and December 2015*)